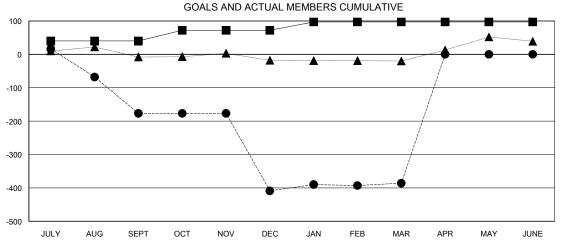

|                       |                    | Members                             |                    |                  |
|-----------------------|--------------------|-------------------------------------|--------------------|------------------|
| RESULTS FOR 2015-2016 |                    |                                     |                    |                  |
| QUARTER               | NEW MEMBER<br>GOAL | CHARTER AND<br>NEW MEMBERS<br>ADDED | DROPPED<br>MEMBERS | NET<br>GAIN/LOSS |
| JULY/AUG/SEPT         | 40                 | 30                                  | 207                | -177             |
| OCT/NOV/DEC           | 32                 | 1                                   | 233                | -232             |
| JAN/FEB/MAR           | 25                 | 27                                  | 4                  | 23               |
| APR/MAY/JUNE          | 0                  | 0                                   | 0                  | 0                |

## GOALS AND ACTUAL NEW CLUBS CUMULATIVE

| <b>-</b> | CURRENT | YEAR G | OALS F | OR NEW |
|----------|---------|--------|--------|--------|
| ІЕМВ     | ERS     |        |        |        |

- CURRENT YEAR ACTUAL MEMBERS

- ▲ - LAST YEAR ACTUAL MEMBERS

| DROPPED CLUBS: 10 |     |
|-------------------|-----|
| DROPPED MEMBERS   |     |
| DECEASED          | 2   |
| CLUB CANCELLED    | 232 |
| OTHER             | 209 |
| TOTAL             | 443 |