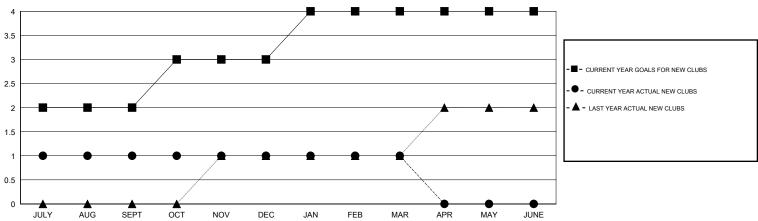

## LOCATION PAKISTAN

| GMT: V S Kukre                                     | ja                    |                  | LOCATIO          | N PAKISTAN         |  |
|----------------------------------------------------|-----------------------|------------------|------------------|--------------------|--|
|                                                    |                       | Clubs            |                  |                    |  |
|                                                    | RESULTS FOR 2015-2016 |                  |                  |                    |  |
| QUARTER                                            | NEW CLUB<br>GOAL      | NEW CLUBS        | DROPPED<br>CLUBS | NET<br>GAIN/LOSS   |  |
| JULY/AUG/SEPT OCT/NOV/DEC JAN/FEB/MAR APR/MAY/JUNE | 2<br>1<br>1<br>0      | 1<br>0<br>0<br>0 | 0<br>10<br>0     | 1<br>-10<br>0<br>0 |  |